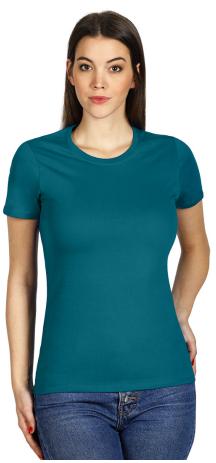

## Product code: 50.051.57-M Model name: MASTER LADY Product name: MASTER LADY, women's t-shirt, 100% cotton, slim fit, petrol

gsm: 150g/m2

| 5                         | 5.                                                  |
|---------------------------|-----------------------------------------------------|
| Composition:              | 100% cotton                                         |
| Men's version:            | MASTER 50.002, MASTER MEN 50.050, MASTER FIT 50.029 |
| Kid's version:            | MASTER KIDS 50.011, MASTER KID 50.054               |
| Net weight:               | 0.1 kg                                              |
| Gross weight:             | 0.1106 kg                                           |
| The page in the catalog:  | 228                                                 |
| Packaging:                | 100/10/1                                            |
| Transport box dimensions: | 0.35 mx0.33 mx0.42 m                                |
| Transport box weight:     | 11.06 kg                                            |
| EAN code:                 | 8605040021637                                       |
| Customs tariff:           | 61091000000                                         |