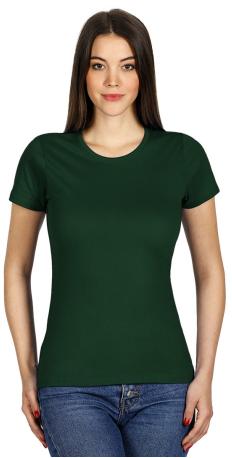

## Product code:50.051.52-XXLModel name:MASTER LADYProduct name:MASTER LADY, women's t-shirt, 100%<br/>cotton, slim fit, forest green

gsm: 150g/m2

| -                         | -                                                   |
|---------------------------|-----------------------------------------------------|
| Composition:              | 100% cotton                                         |
| Men's version:            | MASTER 50.002, MASTER MEN 50.050, MASTER FIT 50.029 |
| Kid's version:            | MASTER KIDS 50.011, MASTER KID 50.054               |
| Net weight:               | 0.124 kg                                            |
| Gross weight:             | 0.1414 kg                                           |
| The page in the catalog:  | 228                                                 |
| Packaging:                | 100/10/1                                            |
| Transport box dimensions: | 0.405 mx0.29 mx0.6 m                                |
| Transport box weight:     | 14.14 kg                                            |
| EAN code:                 | 8605040091869                                       |
| Customs tariff:           | 61091000000                                         |