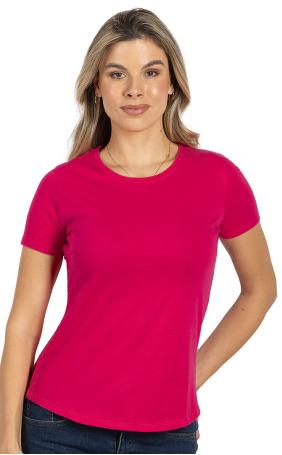

## Product code: 50.051.34-XL Model name: MASTER LADY Product name: MASTER LADY, women's t-shirt, 100% cotton, slim fit, fuchsia

gsm: 150g/m2

| 5                         | 5.                                                  |
|---------------------------|-----------------------------------------------------|
| Composition:              | 100% cotton                                         |
| Men's version:            | MASTER 50.002, MASTER MEN 50.050, MASTER FIT 50.029 |
| Kid's version:            | MASTER KIDS 50.011, MASTER KID 50.054               |
| Net weight:               | 0.118 kg                                            |
| Gross weight:             | 0.1346 kg                                           |
| The page in the catalog:  | 228                                                 |
| Packaging:                | 100/10/1                                            |
| Transport box dimensions: | 0.4 mx0.285 mx0.59 m                                |
| Transport box weight:     | 13.46 kg                                            |
| EAN code:                 | 8605040049563                                       |
| Customs tariff:           | 61091000000                                         |