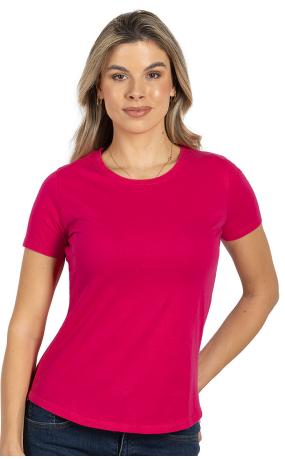

## Product code:50.051.34-LModel name:MASTER LADYProduct name:MASTER LADY, women's t-shirt, 100%<br/>cotton, slim fit, fuchsia

gsm: 150g/m2

| •                         | •                                                   |
|---------------------------|-----------------------------------------------------|
| Composition:              | 100% cotton                                         |
| Men's version:            | MASTER 50.002, MASTER MEN 50.050, MASTER FIT 50.029 |
| Kid's version:            | MASTER KIDS 50.011, MASTER KID 50.054               |
| Net weight:               | 0.106 kg                                            |
| Gross weight:             | 0.121 kg                                            |
| The page in the catalog:  | 228                                                 |
| Packaging:                | 100/10/1                                            |
| Transport box dimensions: | 0.405 mx0.27 mx0.6 m                                |
| Transport box weight:     | 12.1 kg                                             |
| EAN code:                 | 8605040090145                                       |
| Customs tariff:           | 61091000000                                         |