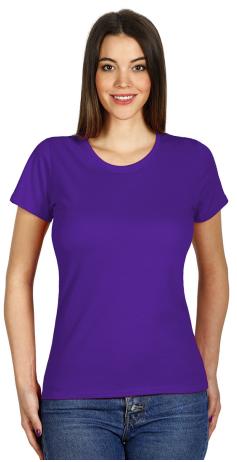

## Product code: 50.051.24-XXL Model name: MASTER LADY Product name: MASTER LADY, women's t-shirt, 100% cotton, slim fit, purple

gsm: 150g/m2

| •                         | 5                                                   |
|---------------------------|-----------------------------------------------------|
| Composition:              | 100% cotton                                         |
| Men's version:            | MASTER 50.002, MASTER MEN 50.050, MASTER FIT 50.029 |
| Kid's version:            | MASTER KIDS 50.011, MASTER KID 50.054               |
| Net weight:               | 0.126 kg                                            |
| Gross weight:             | 0.1404 kg                                           |
| The page in the catalog:  | 228                                                 |
| Packaging:                | 100/10/1                                            |
| Transport box dimensions: | 0.405 mx0.33 mx0.595 m                              |
| Transport box weight:     | 14.04 kg                                            |
| EAN code:                 | 8605040087251                                       |
| Customs tariff:           | 61091000000                                         |